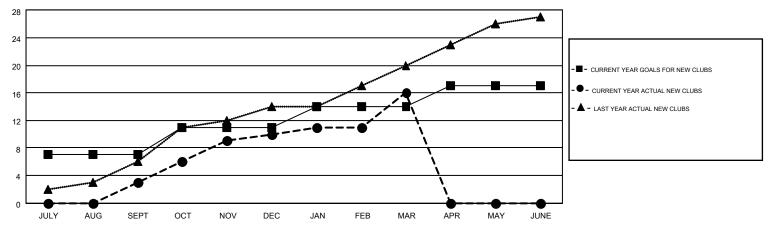

## MONTHLY MEMBERSHIP PROGRESS REPORT

Multiple District 307

Results as of: 3/31/2015

GMT CA 7

**LOCATION: INDONESIA** 

|               |                  | Clubs             |                  | Members               |               |                    |                                        |                    |                  |
|---------------|------------------|-------------------|------------------|-----------------------|---------------|--------------------|----------------------------------------|--------------------|------------------|
|               | RESU             | LTS FOR 2014-2015 | i                | RESULTS FOR 2014-2015 |               |                    |                                        |                    |                  |
| QUARTER       | NEW CLUB<br>GOAL | NEW CLUBS         | DROPPED<br>CLUBS | NET<br>GAIN/LOSS      | QUARTER       | NEW MEMBER<br>GOAL | CHARTER AND<br>NEW<br>MEMBERS<br>ADDED | DROPPED<br>MEMBERS | NET<br>GAIN/LOSS |
| JULY/AUG/SEPT | 7                | 3                 | 5                | -2                    | JULY/AUG/SEPT | 230                | 303                                    | 208                | 95               |
| OCT/NOV/DEC   | 4                | 7                 | 4                | 3                     | OCT/NOV/DEC   | 275                | 473                                    | 506                | -33              |
| JAN/FEB/MAR   | 3                | 6                 | 1                | 5                     | JAN/FEB/MAR   | 125                | 303                                    | 162                | 141              |
| APR/MAY/JUNE  | 3                | 0                 | 0                | 0                     | APR/MAY/JUNE  | 125                | 0                                      | 0                  | 0                |

## GOALS AND ACTUAL NEW CLUBS CUMULATIVE