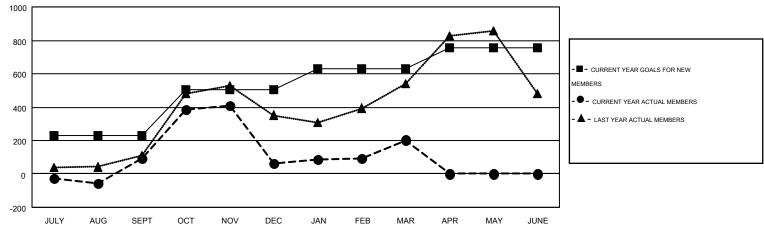

## MONTHLY MEMBERSHIP PROGRESS REPORT

Multiple District 307

Results as of: 3/31/2015

GMT CA 7

**LOCATION: INDONESIA** 

|               |                  | Clubs             |                  | Members               |               |                    |                                        |                    |                  |
|---------------|------------------|-------------------|------------------|-----------------------|---------------|--------------------|----------------------------------------|--------------------|------------------|
|               | RESU             | LTS FOR 2014-2015 | i                | RESULTS FOR 2014-2015 |               |                    |                                        |                    |                  |
| QUARTER       | NEW CLUB<br>GOAL | NEW CLUBS         | DROPPED<br>CLUBS | NET<br>GAIN/LOSS      | QUARTER       | NEW MEMBER<br>GOAL | CHARTER AND<br>NEW<br>MEMBERS<br>ADDED | DROPPED<br>MEMBERS | NET<br>GAIN/LOSS |
| JULY/AUG/SEPT | 7                | 3                 | 5                | -2                    | JULY/AUG/SEPT | 230                | 303                                    | 208                | 95               |
| OCT/NOV/DEC   | 4                | 7                 | 4                | 3                     | OCT/NOV/DEC   | 275                | 473                                    | 506                | -33              |
| JAN/FEB/MAR   | 3                | 6                 | 1                | 5                     | JAN/FEB/MAR   | 125                | 303                                    | 162                | 141              |
| APR/MAY/JUNE  | 3                | 0                 | 0                | 0                     | APR/MAY/JUNE  | 125                | 0                                      | 0                  | 0                |

## GOALS AND ACTUAL MEMBERS CUMULATIVE

| DROPPED CLUBS: 10  DROPPED MEMBERS     |                         | 153 CLUBS OF 266 ADDED 1 OR MORE<br>NEW MEMBERS | GENDER DISTRIBU<br>MALE<br>FEMALE                           | 3,533 (48.83%)<br>3,703 (51.17%) |                     |
|----------------------------------------|-------------------------|-------------------------------------------------|-------------------------------------------------------------|----------------------------------|---------------------|
| DECEASED  CLUB CANCELLED  OTHER  TOTAL | 12<br>122<br>742<br>876 | CLICK HERE FOR HEALTH ASSESSMENT DATA           | FAMILY UNIT MEMBERS HEAD OF HOUSEHOLD NON-HEAD OF HOUSEHOLI | )                                | 1,625<br>752<br>873 |